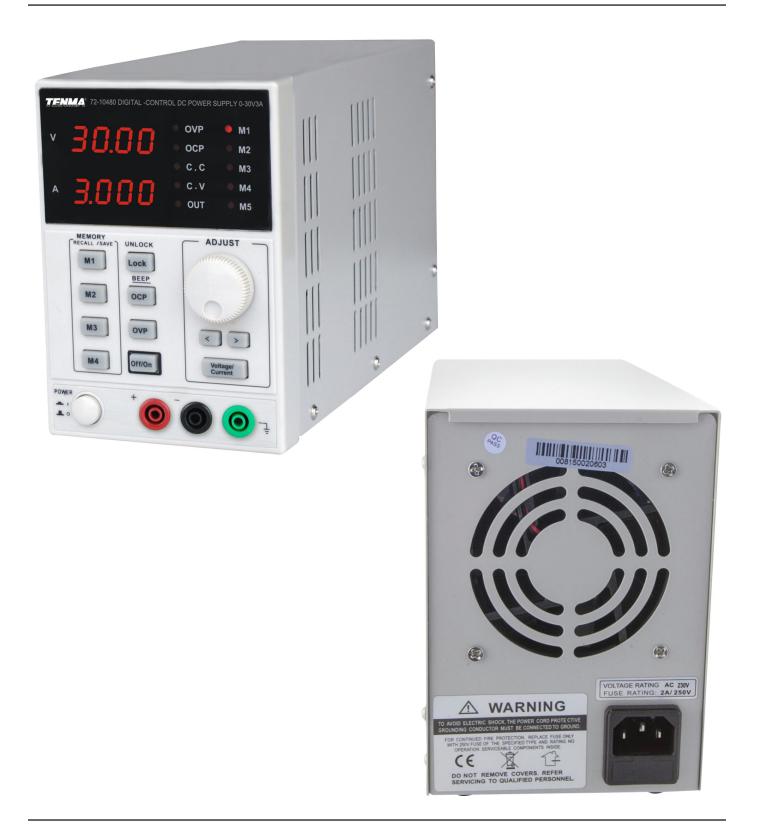

## Single Channel Adjustable DC Power Supply

## **Specifications Table**

| Characteristics                      |              |                           |                                                                    |
|--------------------------------------|--------------|---------------------------|--------------------------------------------------------------------|
| Channels                             |              | Single Channel Adjustable |                                                                    |
| AC Input Voltage                     |              | 230V ±10% / 50Hz          |                                                                    |
| Output Voltage Range                 |              |                           | 0 - 30V                                                            |
| Output Current Range                 |              |                           | 0 - 3A                                                             |
| Load Regulation                      | Voltage      | ≤0.01% + 2mV              |                                                                    |
|                                      | Current      | ≤0.1% + 5mA               |                                                                    |
| Line Regulation                      | Voltage      | ≤0.01% + 3mV              |                                                                    |
|                                      | Current      | ≤0.1% + 3mA               |                                                                    |
| Setup Resolution                     | Voltage      | 10mV                      |                                                                    |
|                                      | Current      | 1mA                       |                                                                    |
| Setup Accuracy<br>(25°C ±5°C)        | Voltage      | ≤0.5% + 20mV              |                                                                    |
|                                      | Current      | ≤0.5% + 5mA               |                                                                    |
| Ripple (20Hz - 20MHz)                | Voltage      | ≤1m Vrms                  |                                                                    |
|                                      | Current      | ≤3m Arms                  |                                                                    |
| Temperature Coefficient              | Voltage      | ≤150ppm + 10mV            |                                                                    |
|                                      | Current      | ≤150ppm + 5mA             |                                                                    |
| Read Back Accuracy                   | Voltage      | 10mV                      |                                                                    |
|                                      | Current      | 1mA                       |                                                                    |
| Read Back<br>Temperature Coefficient | Voltage      | ≤150ppm + 10mV            |                                                                    |
|                                      | Current      | ≤150ppm + 5mA             |                                                                    |
| Reaction Time<br>(10% Rated load)    | Voltage Rise | ≤100ms                    |                                                                    |
|                                      | Current Drop | ≤100ms                    |                                                                    |
| Accessories                          |              | User manual               |                                                                    |
|                                      |              | Power cord                | UK plug + EU plug, Diameter: 0.75mm <sup>2</sup> × 3, length: 1.2m |
| Weight                               |              | 3.7Kg                     |                                                                    |
| Dimension (W x H x D)                |              | 110mm × 156mm × 260mm     |                                                                    |

## Part Number Table

| Description                                        | Part Number |
|----------------------------------------------------|-------------|
| Single Channel DC Power Supply,<br>Adjustable, 90W | 72-10480    |