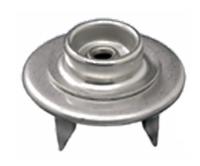

| Item #    | Description                     |
|-----------|---------------------------------|
| VER-27097 | 10MM Stud with Prongs,pack of 4 |

- Pronged 10mm stud snap
- Prongs are designed to pierce bench working surface mat making ground point; care must be taken to avoid contact with sharp edges
- Prongs fold over on underside of mat easy to use and make secure installation
- Ideal for multi-layer mats with a conductive inner layer
- Made of stainless steel

## Stud with Prongs, 10MM, pack of 4

VERMASON

UNIT C, 4TH DIMENSION, FOURTH AVENUE, LETCHWORTH, HERTS, SG6 2TD UK

PHONE: +44 (0) 1462-672005, FAX: +44 (0) 1462-670440 E-MAIL:Service@Vermason.co.uk, INTERNET: Vermason.co.uk Drawing Number VER-27097