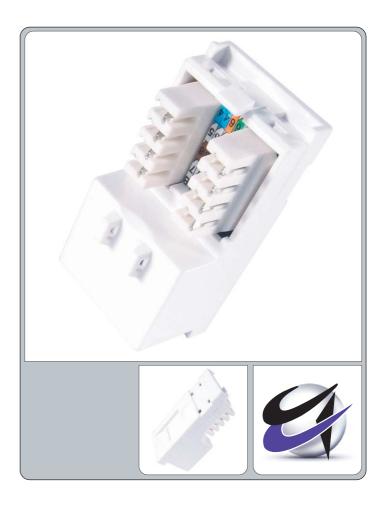

## Cat 6

This Single IDC RJ45 Module allows you to add a single Cat 6 network port to a wall or surface point.

Supplied with a removable label field section and an additional label area for use of further self adhesive labelling.

### **FEATURES**

- Cat 6 RJ45 shuttered module
- Complies with the EIA TIA Standard for Category 6
- Termination can be made using an IDC tool
- A cable tie area is positioned between the IDC blocks allowing you to fix the cable into position to prevent movement and relieve cable stress