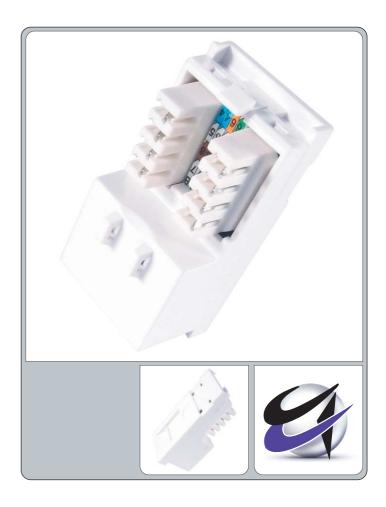

## Cat 5e

This Single IDC RJ45 Module allows you to add a single Cat 5e network port to a wall or surface point.

Supplied with a removable label field section and an additional label area for use of further self adhesive labelling.

### **FEATURES**

- Cat 5e RJ45 shuttered module
- Complies with the EIA TIA Standard for Category 5e
- Termination can be made using an IDC tool
- A cable tie area is positioned between the IDC blocks allowing you to fix the cable into position to prevent movement and relieve cable stress

#### **SPECIFICATIONS**

- Dimensions: 25 x 50mm
- Colour: White