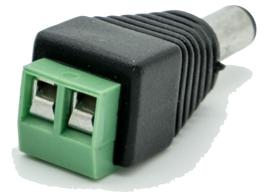

## Need to run twin-cable DC power to your existing DC-tip 2.1mm power input?

The Blupont(tm) **C-PS-2.1-MADAP** is a simple to use, screw down twin-cable adapter used for allowing twin-cable DC power to be used with existing CCTV cameras that may use the common 2.1mm DC connector input.

Simply screw down the cables directly to the mount posts and your ready to feed DC power to your device, including that of other common DC-only devices such as LED lightning for example.

With a power range of 12V-36V DC and an approx. OD of 5.5 x 2.1mm, the C-PS-2.1-MADAP features high-conductivity metal with a robust, plastic outer construction.

## specifications:

Male-type, 2.1mm DC to twin-cable power adapter

Standard 2.1mm DC used in CCTV camera, LEDs etc

Easy to use, screw-down terminals

Wide power rating: 12V - 36V DC\*

High-quality metal conductors