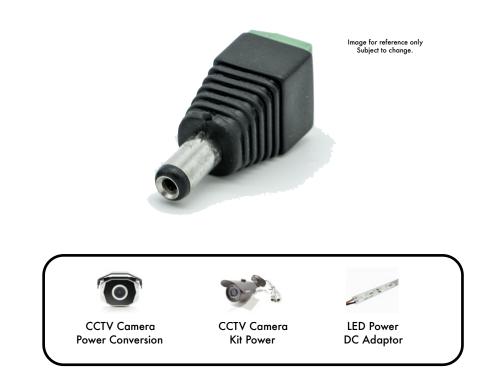

## Need to run twin-cable DC power to your existing DC-tip 2.1mm power input?

The Blupont(tm) **C-PS-2.1-MADAP** is a simple to use, screw down twin-cable adapter used for allowing twin-cable DC power to be used with existing CCTV cameras that may use the common 2.1mm DC connector input.

Simply screw down the cables directly to the mount posts and your ready to feed DC power to your device, including that of other common DC-only devices such as LED lightning for example.

With a power range of 12V-36V DC and an approx. OD of 5.5 x 2.1mm, the C-PS-2.1-MADAP features high-conductivity metal with a robust, plastic outer construction.

## specifications:

Male-type, 2.1mm DC to twin-cable power adapter

Standard 2.1mm DC used in CCTV camera, LEDs etc

Easy to use, screw-down terminals

Wide power rating: 12V - 36V DC\*

High-quality metal conductors