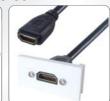

### Universal AV Snap-in Modular Kit...

Ideal for installing and concealing AV cables within walls or trunking.

The Snap-In Modules feature a socket on the front of the plate and a female socket on the reverse via a trailing cable. No soldering required!

## Face Plate. Back Box & Modules....

1 x Double Face Plate Bevelled Edge

1 x Double Back Box

1 x HDMI Snap-In Module

Snap-In Module

1 x VGA Snap-In Module

1 x USB Snap-In Module