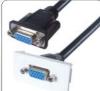

### Universal AV Snap-in Modular Kit...

Ideal for installing and concealing AV cables within walls or trunking.

The Snap-In Modules feature a socket on the front of the plate and a female socket on the reverse via a trailing cable. No soldering required!

## Face Plate. Back Box & Modules....

1 x Double Face Plate Bevelled Edge

1 x Double Back Box

1 x HDMI Snap-In Module

Snap-In Module

1 x VGA Snap-In Module

1 x USB Snap-In Module