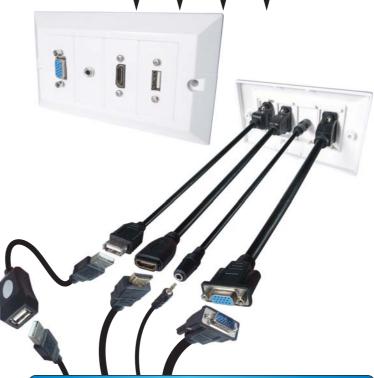

### Universal AV Snap-in Modular Kit...

Ideal for installing and concealing AV cables within walls or trunking.

The Snap-In Modules feature a socket on the front of the plate and a female socket on the reverse via a trailing cable. No soldering required!

#### The installation will consist of...

A pre-populated double back box and faceplate is surface mounted onto a wall. The 5M cables included in the kit are plugged into the female socket on the reverse of the modules and connect to AV devices such as Televisions, Projectors, Speakers or Whiteboards and are generally concealed in trunking.

## Face Plate. Back Box & Modules....

1 x Double Face Plate Bevelled Edge

1 x Double Back Box

1 x HDMI Snap-In Module

Snap-In Module

1 x VGA Snap-In Module

1 x USB Snap-In Module