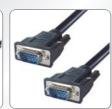

### Cables....

1 x 5M HDML4K LIHD Male to Male Cable

1 x 5M 3.5mm Male to Male Cable

1 x 5M VGA Male to Male Cable

1 x 5M USB A Male to A Female Cable

1 x 2M USB A Male to B Male Cable