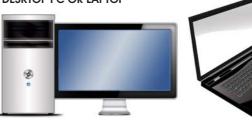

This completes the AV Snap-In Modular System and it is now ready for the user to plug cables from their Desktop PC or Laptop into the front of the AV Modules, Installation couldn't be easier!

Cables from the Desktop PC, Tablet PC or Laptop plug into the sockets on the front of the snap-in modules

Cables included in the kit connect the TV, Projector, Speaker or Whiteboard and the sockets on the rear of the snap-in modules