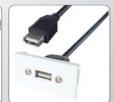

## Face Plate. Back Box & Modules....

1 x Double Face Plate Bevelled Edge

1 x Double Back Box

1 x HDMI Snap-In Module

Snap-In Module

1 x VGA Snap-In Module

1 x USB Snap-In Module

### Cables....

1 x 5M HDML4K LIHD Male to Male Cable

1 x 5M 3.5mm Male to Male Cable

1 x 5M VGA Male to Male Cable

1 x 5M USB A Male to A Female Cable

1 x 2M USB A Male to B Male Cable