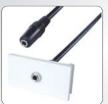

### Universal AV Snap-in Modular Kit...

Ideal for installing and concealing AV cables within walls or trunking.

The Snap-In Modules feature a socket on the front of the plate and a female socket on the reverse via a trailing cable. No soldering required!

## Face Plate. Back Box & Modules....

1 x Double Face Plate Bevelled Edge

1 x Double Back Box

1 x HDMI Snap-In Module

Snap-In Module

1 x VGA Snap-In Module

1 x USB Snap-In Module