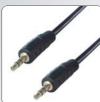

### Cables....

1 x 5M HDML4K LIHD Male to Male Cable

1 x 5M 3.5mm Male to Male Cable

1 x 5M VGA Male to Male Cable

1 x 5M USB A Male to A Female Cable

1 x 2M USB A Male to B Male Cable