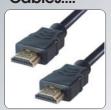

### Cables....

1 x 5M HDML4K LIHD Male to Male Cable

1 x 5M 3.5mm Male to Male Cable

1 x 5M VGA Male to Male Cable

1 x 5M USB A Male to A Female Cable

1 x 2M USB A Male to B Male Cable