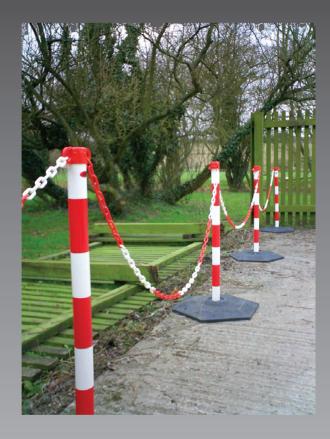

# **PLASTIC CHAIN**

8MM - 25 METRE LENGTH

TECHNICAL SPECIFICATION

TRAFFIC MANAGEMENT

DESIGNED FOR USE WITH POSTS OR CONES TO FORM A MULTI-FUNCTIONAL BARRIER SYSTEM

### **INSTRUCTIONS FOR USE**

Designed for use with posts or cones to form a multi-functional barrier system

Can be fitted to matching coloured posts with base

Ideal as a crowd channeliser, or to cordon off an area

Suitable for warehouses, factories, hospitals, colleges, receptions and offices