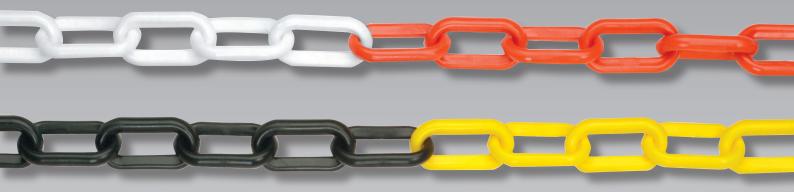

# **PLASTIC CHAIN**

8MM - 25 METRE LENGTH

TECHNICAL SPECIFICATION

TRAFFIC MANAGEMENT

DESIGNED FOR USE WITH POSTS OR CONES TO FORM A MULTI-FUNCTIONAL BARRIER SYSTEM

### **INSTRUCTIONS FOR USE**

Designed for use with posts or cones to form a multi-functional barrier system

Can be fitted to matching coloured posts with base

Ideal as a crowd channeliser, or to cordon off an area

Suitable for warehouses, factories, hospitals, colleges, receptions and offices

### PLASTIC CHAIN DIMENSIONS

Plastic Chain: 8mm

Plastic Chain Length: 25 metres

Breaking strain of Plastic Chain: 80kg (Approx)





## **PLASTIC CHAIN MATERIALS**

Polyethylene

## **CLEANING & MAINTENANCE**

The unit may be cleaned with soap and warm water and dried with a soft cloth

The unit should not be cleaned with chemical or abrasive cleaners

## **PLASTIC CHAIN COLOUR OPTIONS**

Red/White

Black/Yelllow

### **LIMITATIONS OF USE**

Product intended use is for queue demarcation purposes

Do not use for crowd control