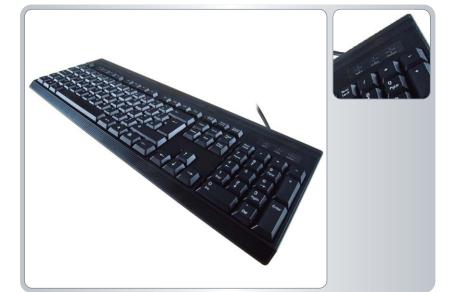

# **KB232** Standard **KEYBOARD**

### **FEATURES**

- Entry level keyboard the essential PC accessory suitable for both office and home environments.
- Slim compact design features raising capacity feet allowing the keyboard to be adjusted to the angle you require
- Rubberised pads ensure the keyboard remains in place while in use
- Driverless devices allows instant Plug & Play set-up
- Illuminated Num Lock, Caps Lock and Scroll Lock
- Sturdy construction designed to withstand day-to-day wear & tear

#### **GENERAL SPECIFICATIONS**

- Interface: USB 2.0Cable length: 1.5M
- Keys: 105
- LED Indicators: Num, Caps, Scroll lock
  Dimensions: 445 x 25 x 115mm (W x H x D)