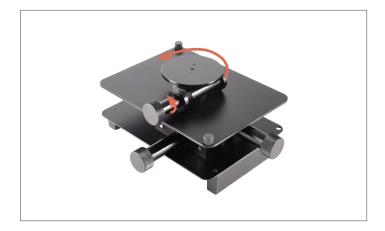

## Dino-Lite MS15X X/Y table

The MS15X is an advanced XY table that can be used independently or in combination with the MS35B or MS36B column stands. The MS15X X/Y table base with detachable rotating table is designed for use with all sorts of applications that require fine examination in an X- and Y-axis movement. With the 360 degree rotating table, one can easily carry out all kinds of precision examinations. The MS15X can be used stand-alone or attached to the MS35B and MS36B stands (with the included C-Clamps)

| Model                   | MS15X                                                     |
|-------------------------|-----------------------------------------------------------|
| Unit dimensions (WxLxH) | 16,5 x 13,5 x 7,5 cm                                      |
| Unit weight             | appr. 1 kg                                                |
| Other                   | Can be used independently or mounted on MS35B/MS36B stand |